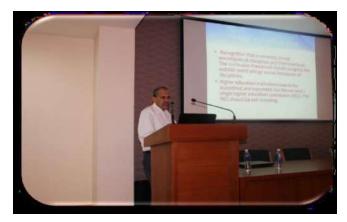

## 1. AWARENESS ON CODE OF CONDUCT- BODHI

The Annual Academic Retreat, Bodhi 2015, for the faculty members of Rajagiri College of Social Sciences was held from 20 to 22<sup>nd</sup> April 2015. Pre- Bodhi meeting held at RBS Kakkanad. Session 1 and 2 were led by Dr. Babu Paul IAS (Retd) and Dr. Krishna Swamy, Dean, Humanities & Social Science, Christ University. Dr. Mallika Krishna Swamy, Christ University was the resource person for the 3<sup>rd</sup> and 4<sup>th</sup> session. Dr. Krishna Swamy, spoke on the topic "Accreditation for Institutes of Higher Education". Dr. Mallika Krishna Swami, spoke on the topic "Deanery in Christ University". The 2<sup>nd</sup> and 3<sup>rd</sup> days programme were held at Tea County, Munnar. The exercise included strategic planning framework and academic planning. Thereafter annual plans and finalization of the academic calendar were formulated for all the departments for the year 2015-16.

## 2. AWARENESS ON CODE OF CONDUCT- BODHI

The Annual Academic Retreat, Bodhi 2016, for the faculty members of Rajagiri College of Social Sciences was held from 28th to 29th April 2016. The programme was held at Tea County, Munnar. The exercise included the strategic planning frame work and academic planning. There after annual plans and finalization of the academic calendar were formulated for all the departments for the year 2016-17.

## 3. AWARENESS ON CODE OF CONDUCT- BODHI

The Annual Academic Retreat, Bodhi 2017-18, for the faculty members of Rajagiri College of Social Sciences was held from 18th to 22th April 2017. The orientation for the retreat was held on April 18, 2017 at Valley campus. Sessions were led by Mr. Shyam Srinivasan, MD & CEO of Federal Bank. The programme was held at Tea County, Munnar. The exercise included the strategic planning frame work and academic planning. There after annual plans and finalization of the academic calendar were formulated for all the departments for the year 2017-18.