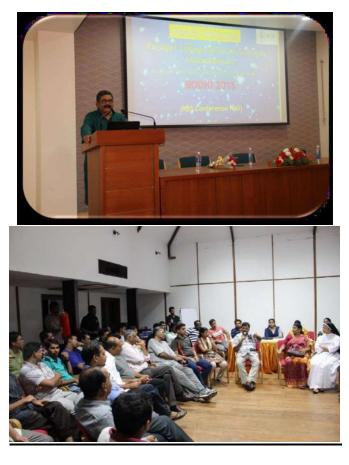

## 1. AWARENESS ON CODE OF CONDUCT- BODHI

The Annual Academic Retreat, Bodhi 2015, for the faculty members of Rajagiri College of Social Sciences was held from 20 to 22<sup>nd</sup> April 2015. Pre- Bodhi meeting held at RBS Kakkanad. Session 1 and 2 were led by Dr. Babu Paul IAS (Retd) and Dr. Krishna Swamy, Dean, Humanities & Social Science, Christ University. Dr. Mallika Krishna Swamy, Christ University was the resource person for the 3<sup>rd</sup> and 4<sup>th</sup> session. Dr. Krishna Swamy, spoke on the topic "Accreditation for Institutes of Higher Education". Dr. Mallika Krishna Swami, spoke on the topic "Deanery in Christ University". The 2<sup>nd</sup> and 3<sup>rd</sup> days programme were held at Tea County, Munnar. The exercise included strategic planning framework and academic planning. Thereafter annual plans and finalization of the academic calendar were formulated for all the departments for the year 2015-16.

## 2. AWARENESS ON CODE OF CONDUCT- BODHI

The Annual Academic Retreat, Bodhi 2016, for the faculty members of Rajagiri College of Social Sciences was held from 28th to 29th April 2016. The programme was held at Tea County, Munnar. The exercise included the strategic planning frame work and academic planning. There after annual plans and finalization of the academic calendar were formulated for all the departments for the year 2016-17.

## 3. AWARENESS ON CODE OF CONDUCT- BODHI

The Annual Academic Retreat, Bodhi 2017-18, for the faculty members of Rajagiri College of Social Sciences was held from 18th to 22th April 2017. The orientation for the retreat was held on April 18, 2017 at Valley campus. Sessions were led by Mr. Shyam Srinivasan, MD & CEO of Federal Bank. The programme was held at Tea County, Munnar. The exercise included the strategic planning frame work and academic planning. There after annual plans and finalization of the academic calendar were formulated for all the departments for the year 2017-18.