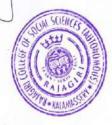

## 3. AWARENESS ON CODE OF CONDUCT- BODHI

The Annual Academic Retreat, Bodhi 2017-18, for the faculty members of Rajagiri College of Social Sciences was held from 18th to 22th April 2017. The orientation for the retreat was held on April 18, 2017 at Valley campus. Sessions were led by Mr. Shyam Srinivasan, MD & CEO of Federal Bank. The programme was held at Tea County, Munnar. The exercise included the strategic planning frame work and academic planning. There after annual plans and finalization of the academic calendar were formulated for all the departments for the year 2017-18.