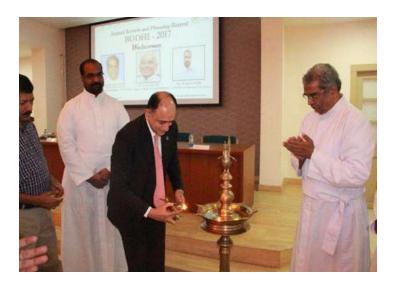

## 3. AWARENESS ON CODE OF CONDUCT- BODHI

The Annual Academic Retreat, Bodhi 2017-18, for the faculty members of Rajagiri College of Social Sciences was held from 18th to 22th April 2017. The orientation for the retreat was held on April 18, 2017 at Valley campus. Sessions were led by Mr. Shyam Srinivasan, MD & CEO of Federal Bank. The programme was held at Tea County, Munnar. The exercise included the strategic planning frame work and academic planning. There after annual plans and finalization of the academic calendar were formulated for all the departments for the year 2017-18.